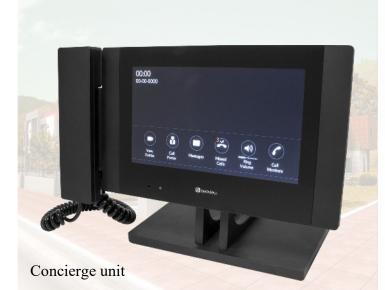

Sigma 020 8368 1935

🕱 www.golmarsystems.com

- Aluminium, desk mounted, full featured, concierge unit
- Apartment stations available with 4.3" and 7" screens
- Easily upgradeable firmware
- Real time video streaming
- Full duplex audio communication
- Intercom, memory and missed call features
- Messenger service
- Intuitive graphic user interface and on screen labelling