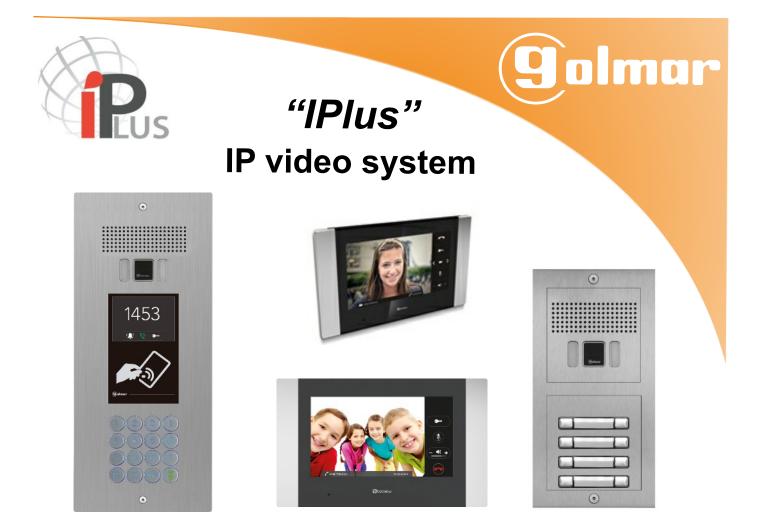

Discover a new world of possibilities with IP technology using Golmar i*Plus.* A TCP/IP based communication protocol, allowing the use of a new or existing LAN. A serverless system supporting Class A, Class B and Class C Ethernet networks.

The *iPlus* System is unlimited in terms of distance or number of entrance panels or monitors to be connected. *iPlus* technology is a multi-channel system offering simultaneous communications across the system network. Considered the most easy-toinstall system, it simply requires a LAN Network with monitors and panels connected

There are a range of panel options: Push button panels using either Nexa or Nexa Inox modules or for larger systems the digital 7402/IP LCC panel can be used.

The *iPlus* system uses 640 x 480 VGA camera/sound modules with a 120 degree wide angle lens and light emitters for night vision.

Golmar IP video monitors equipped with *iPlus* technology satisfy the most demanding customers and meet the most advanced technological expectations. Their compact and extra slim design ensure they easily adapt to any environment

> Audio panels and apartment units are an option along with one button, apartment door panels, in a choice of finishes.

**H**/GolmarSystemsUK

⊠ sales@golmarsystems.com

**9** 133 High Road, New Southgate, London N11 1PP